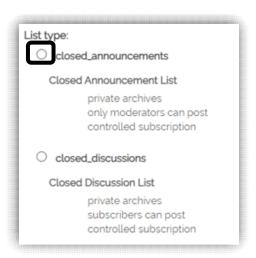

#### Clark University ITS

5. Next, you'll select a *list type*. Descriptions of each type's subscription and archive options are listed beneath each list type. Choose the one that best suits your mailing list by clicking the appropriate bubble.