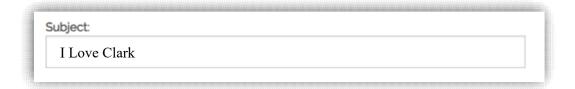

- 6. In the Subject box, enter a human-friendly name for your mailing list.
  - a. Example: the human-friendly name for "iloveclark" would be "I Love Clark."

7. In the *Audience* field, select the option that best matches the purpose of your mailing list.