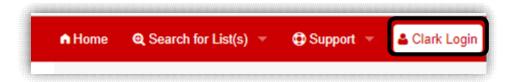

## Request a New Mailing List

1. In your internet browser, go to <a href="http://lists.clarku.edu/">http://lists.clarku.edu/</a>. In the upper right corner of the screen, click *Clark Login*.

- 2. Enter your Clark username and password (if required).
- 3. Click Create list.