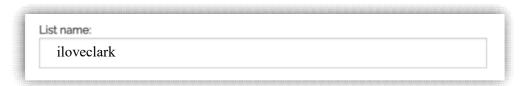

- 4. In the *List name* field, enter the name you'd like to use for the mailing list. Note: the name will be part of the mailing list's email address, so it can only contain letters, numbers, underscores, or dashes.
  - a. Example: Typing "iloveclark" will create <u>iloveclark@lists.clarku.edu</u> as a mailing list.