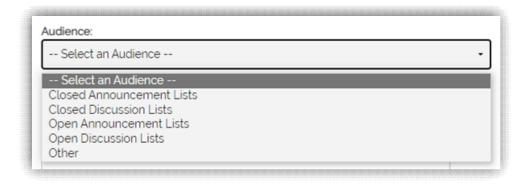

- 6. In the Subject box, enter a human-friendly name for your mailing list.
  - a. Example: the human-friendly name for "iloveclark" would be "I Love Clark."

7. In the *Audience* field, select the option that best matches the purpose of your mailing list.